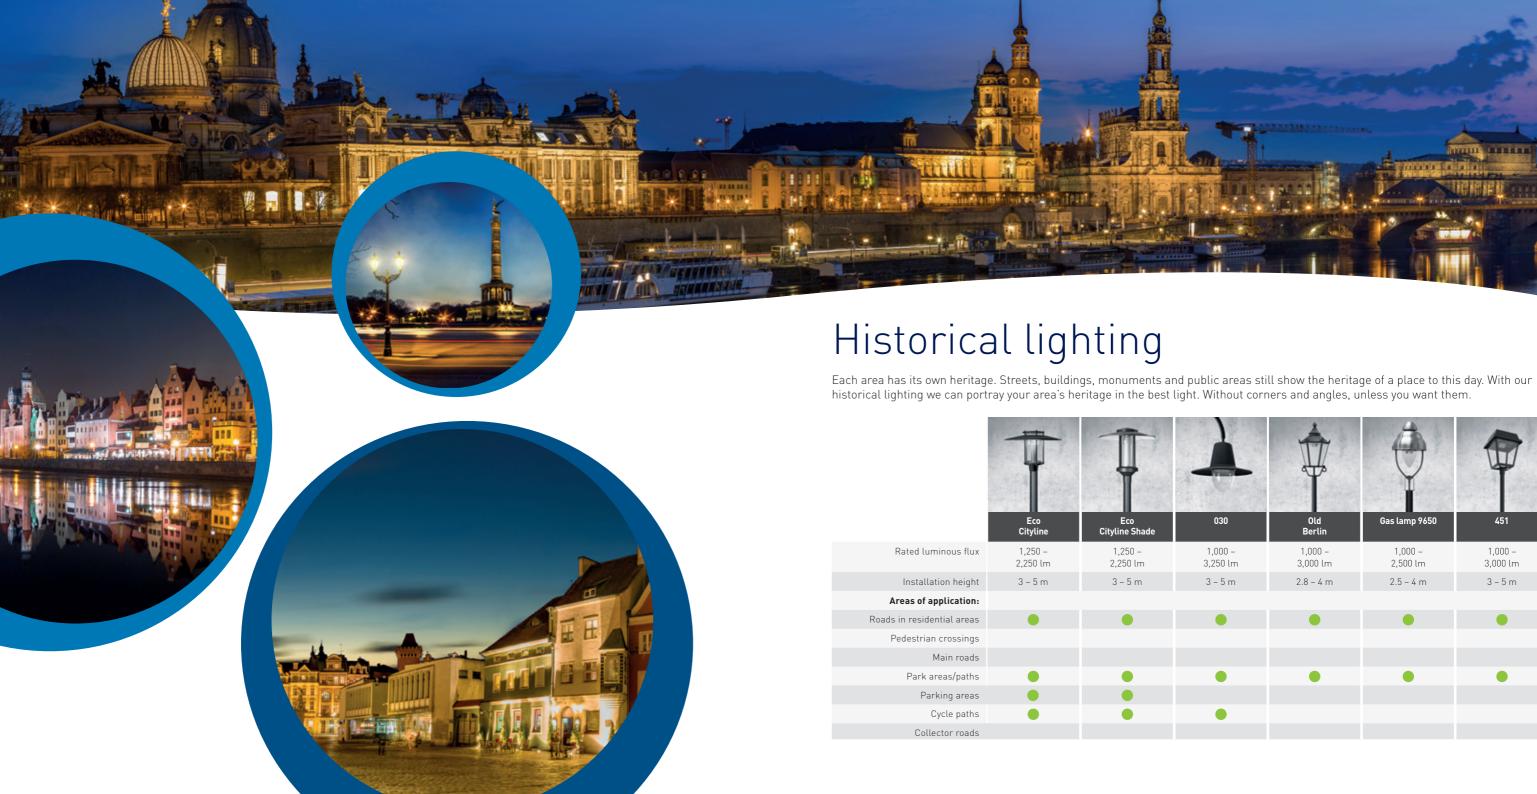

|                            | T                   | T                   | 7                    | T                   | T                   |
|----------------------------|---------------------|---------------------|----------------------|---------------------|---------------------|
|                            | Jüterborg 1007      | Tempus<br>538       | Eco<br>Cityline Moon | Cone<br>740         | Mushroom<br>401-5   |
| Rated luminous flux        | 1,000 –<br>3,250 lm | 1,000 -<br>3,250 lm | 1,500 –<br>3,250 lm  | 1,750 –<br>3,250 lm | 1,000 –<br>3,250 lm |
| Installation height        | 3 – 5 m             | 3 – 5 m             | 3 – 5 m              | 3 – 5 m             | 3 – 5 m             |
| Areas of application:      |                     |                     |                      |                     |                     |
| Roads in residential areas | •                   | •                   | •                    |                     | •                   |
| Pedestrian crossings       |                     |                     |                      |                     |                     |
| Main roads                 |                     |                     |                      |                     |                     |
| Park areas/paths           |                     |                     |                      |                     |                     |
| Parking areas              | •                   | •                   | •                    |                     | •                   |
| Cycle paths                |                     |                     |                      |                     |                     |
| Collector roads            |                     |                     |                      |                     |                     |